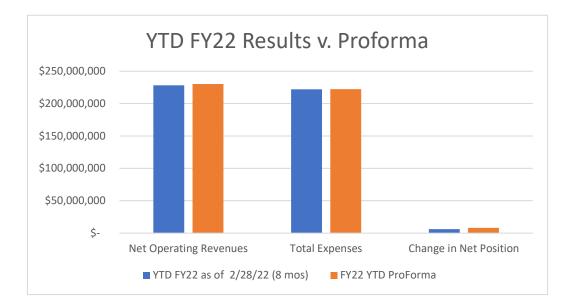

### Item 1: Treasurer's Report

YTD FY22 Proforma v. Actual

Year-to-date financial results compared to projections:

- Net operating revenues were 0.9% under the proforma projections
- Total expenses were in line with the proforma projections
- Change in net position was \$1.82M under the projected

|                        | YTD FY22 as of 2/28/22 (8 mos) |             | FY22 YTD<br>ProForma |             | ProForma<br>Variance (\$) |             | Proforma (%) |
|------------------------|--------------------------------|-------------|----------------------|-------------|---------------------------|-------------|--------------|
| Net Operating Revenues | \$                             | 228,330,099 | \$                   | 230,322,724 | \$                        | (1,992,625) | -0.87%       |
| Total Expenses         | \$                             | 222,154,462 | \$                   | 222,322,132 | \$                        | (167,670)   | -0.08%       |
| Change in Net Position | \$                             | 6,175,637   | \$                   | 8,000,592   | \$                        | (1,824,955) | -22.81%      |