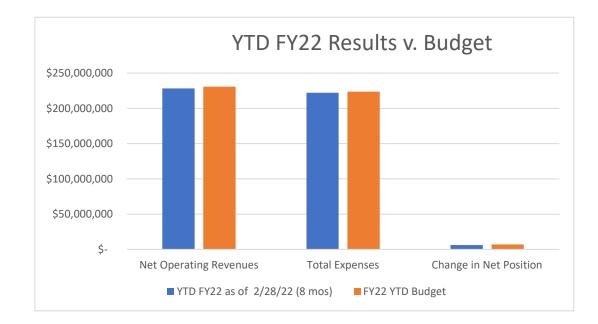

## Item 1: Treasurer's Report

YTD FY22 Budget v. Actual

Results for the period were in line compared to the amended budget:

- Net operating revenues were 1.1% under the budgeted amount
- Operating expenses came in 0.8% under the budgeted amount

Financial results for the YTD FY22:

- \$228.33M in net operating revenues
- \$222.15M in total expenses (includes energy costs of \$217.66M or 95% of net revenues)
- \$6.18M change in net position

|                        | YTD FY22 as of 2/28/22 (8 mos) |             | FY22 YTD<br>Budget |             | Budget<br>Variance (\$) |             | Budget (%) |
|------------------------|--------------------------------|-------------|--------------------|-------------|-------------------------|-------------|------------|
| Net Operating Revenues | \$                             | 228,330,099 | \$                 | 230,800,904 | \$                      | (2,470,805) | 99         |
| Total Expenses         | \$                             | 222,154,462 | \$                 | 223,850,573 | \$                      | (1,696,111) | 99         |
| Change in Net Position | \$                             | 6,175,637   | \$                 | 6,950,331   | \$                      | (774,694)   |            |