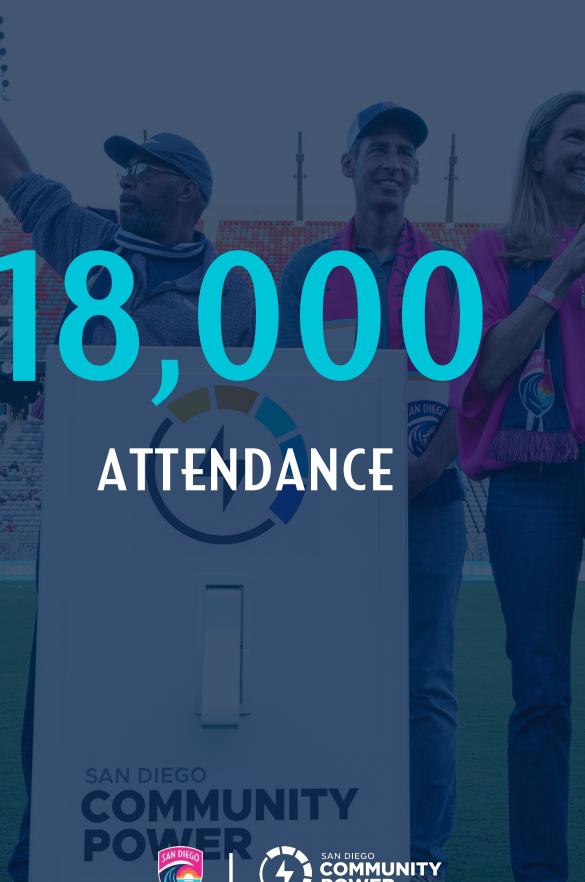

#### GAME ATTENDANCE

RED STARS. 5,000

THORNS. 5,000

REIGN. 5,000

SPIRIT. 6,000\*

LOUISVILLE. 5,000

KANSAS CITY. 5,000

PRIDE. 5,000

DASH. 6,000\*

ANGEL CITY. 32,000\*

COURAGE: 18,000\*

RED STARS: 26,215

\*= stadium sellout

**IMPRESSIONS** (TORERO - 8 GAMES)

**IMPRESSIONS** (SNAPDRAGON - 3 GAMES)