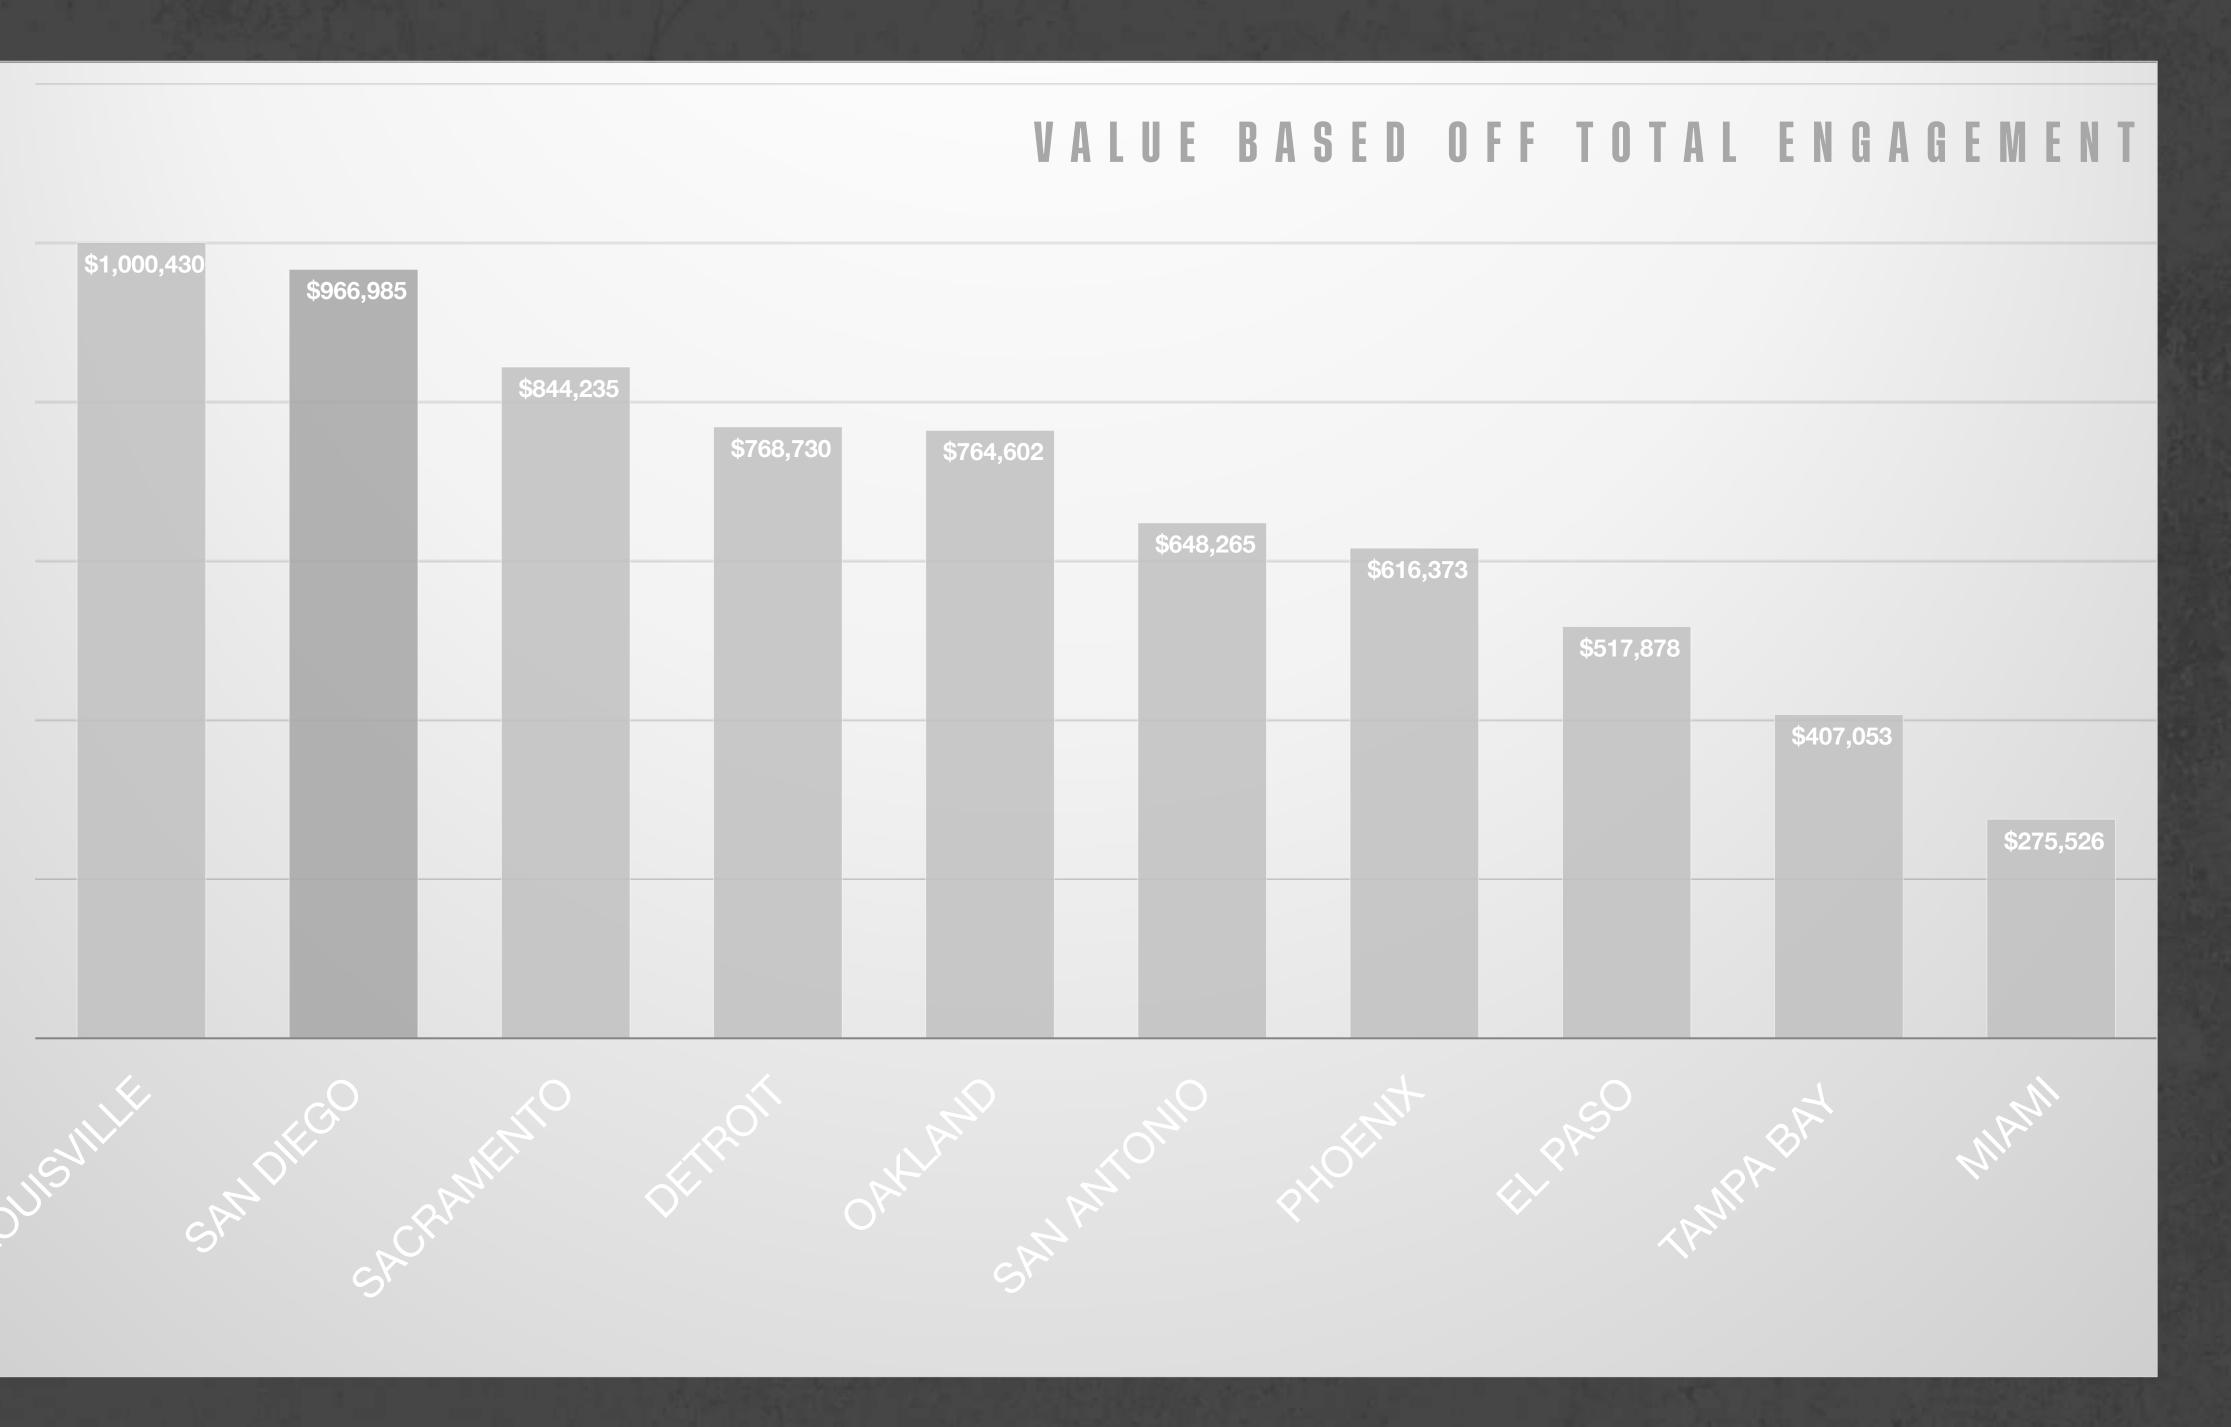

### Total social impressions across channels 2021: 25.8M

9% GROWTH UP 3.6M IMPRESSIONS FROM WHERE SDL WAS THS TIME LAST YEAR

### J.

Total social impressions across channels Jan – Oct 2022:

USL SOGIAL MEDIA VALUENCION 0 N 10 N