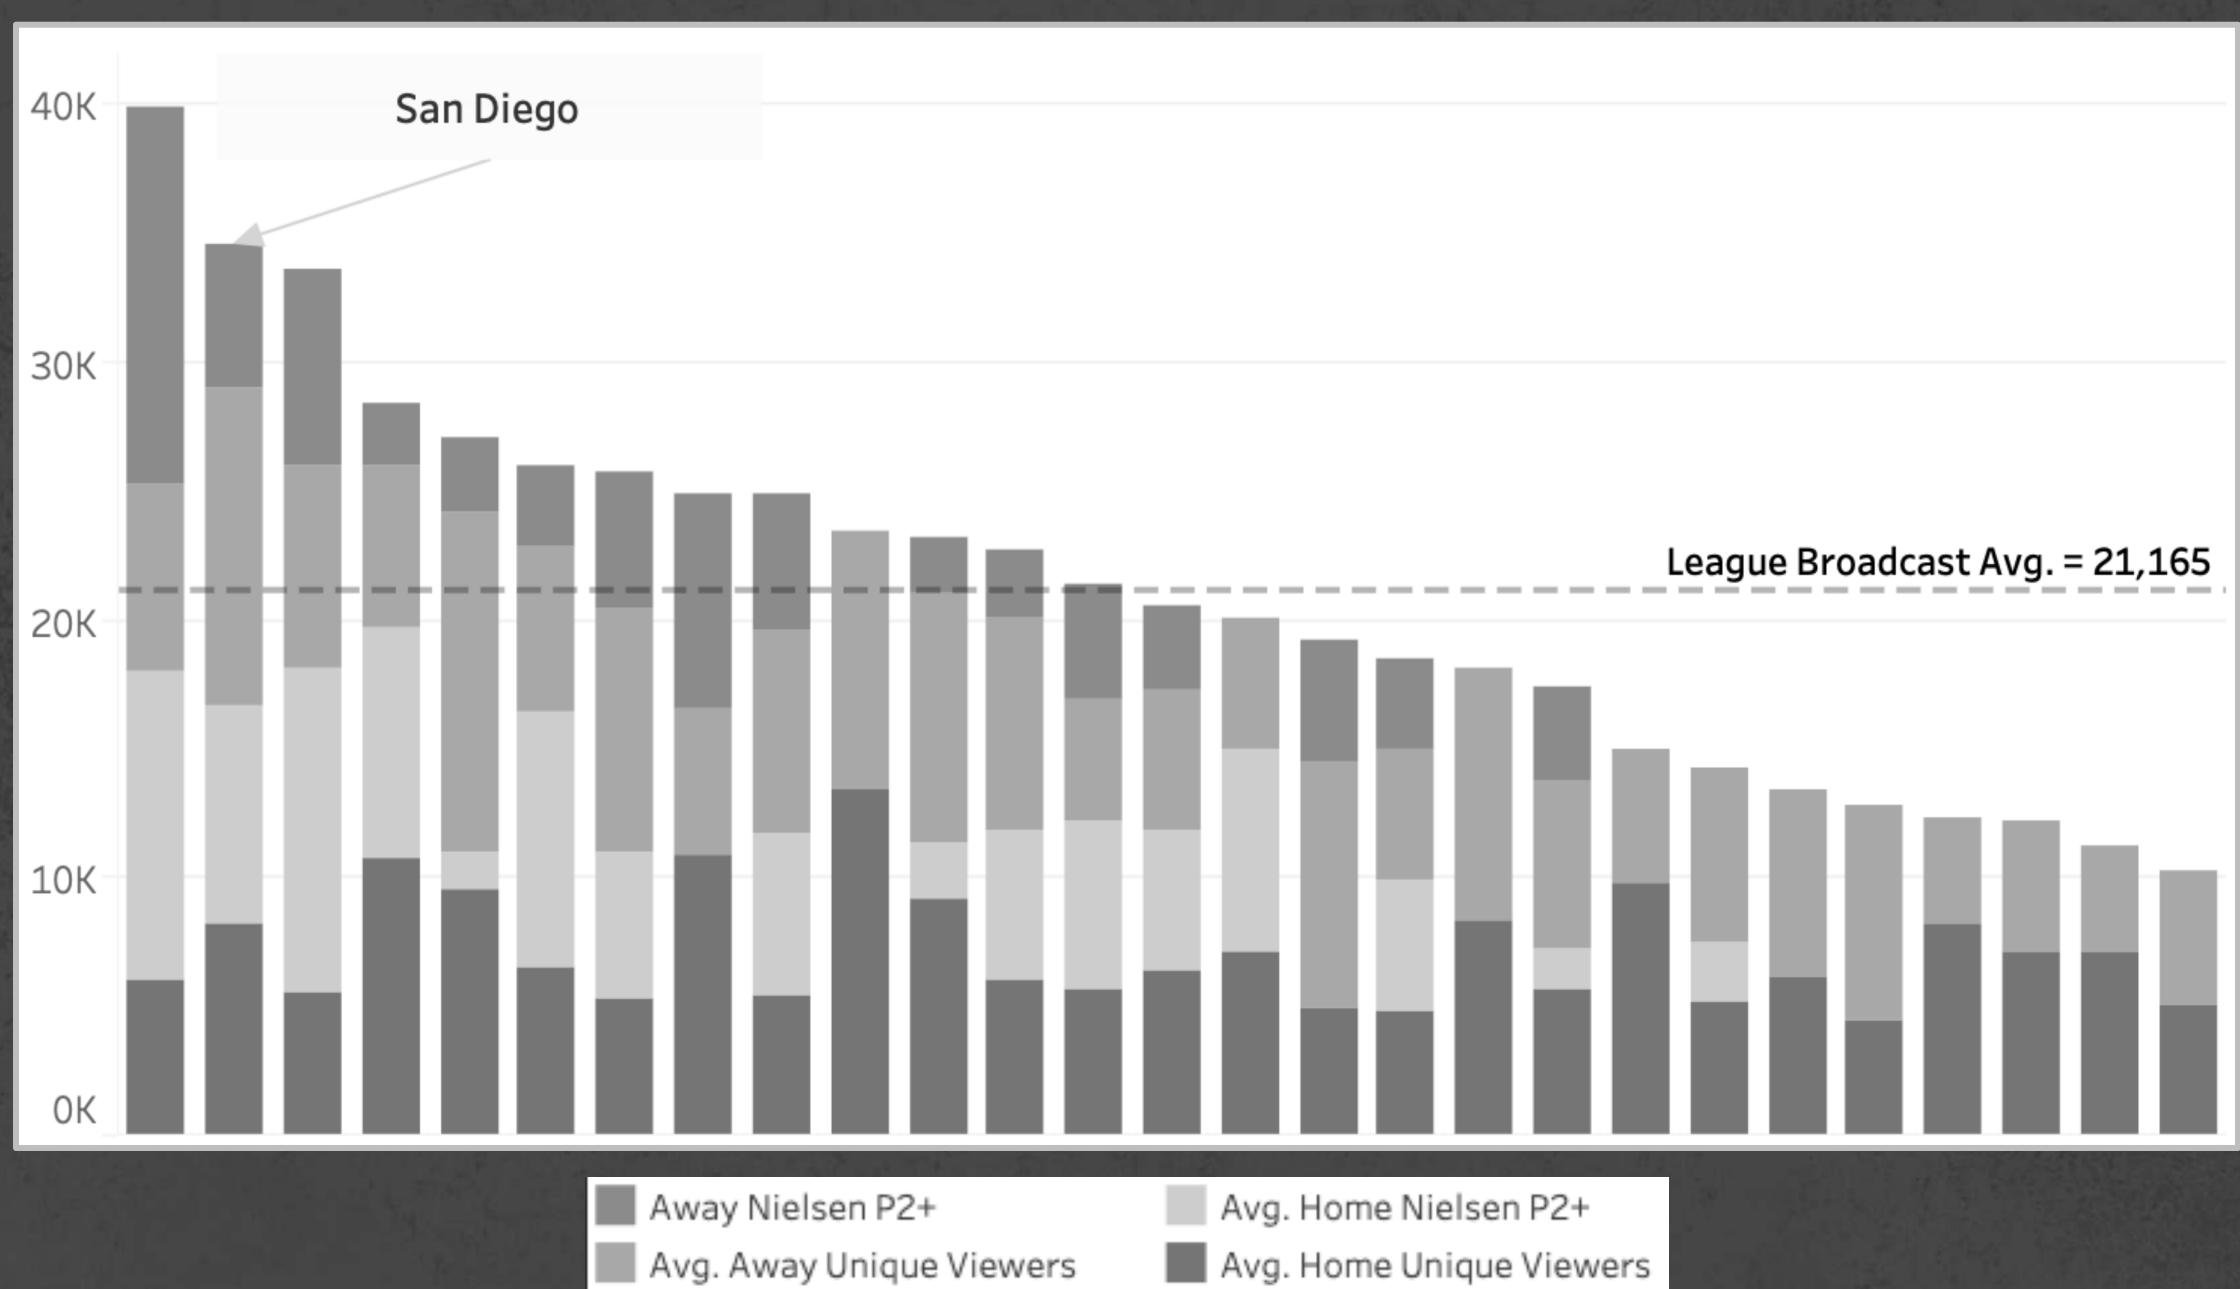

VIEWERS ACROSS ALL CHANNELS

\*\* waiting on October data

Avg. Away Unique Viewers

"San Diego Community Power is a not-for-profit public agency committed to providing clean, renewable energy at competitive rates and investing in innovative programs that benefit our communities. Visit S-D-COMMUNITY-POWER-DOT-ORG to learn more about cleaner energy choices."