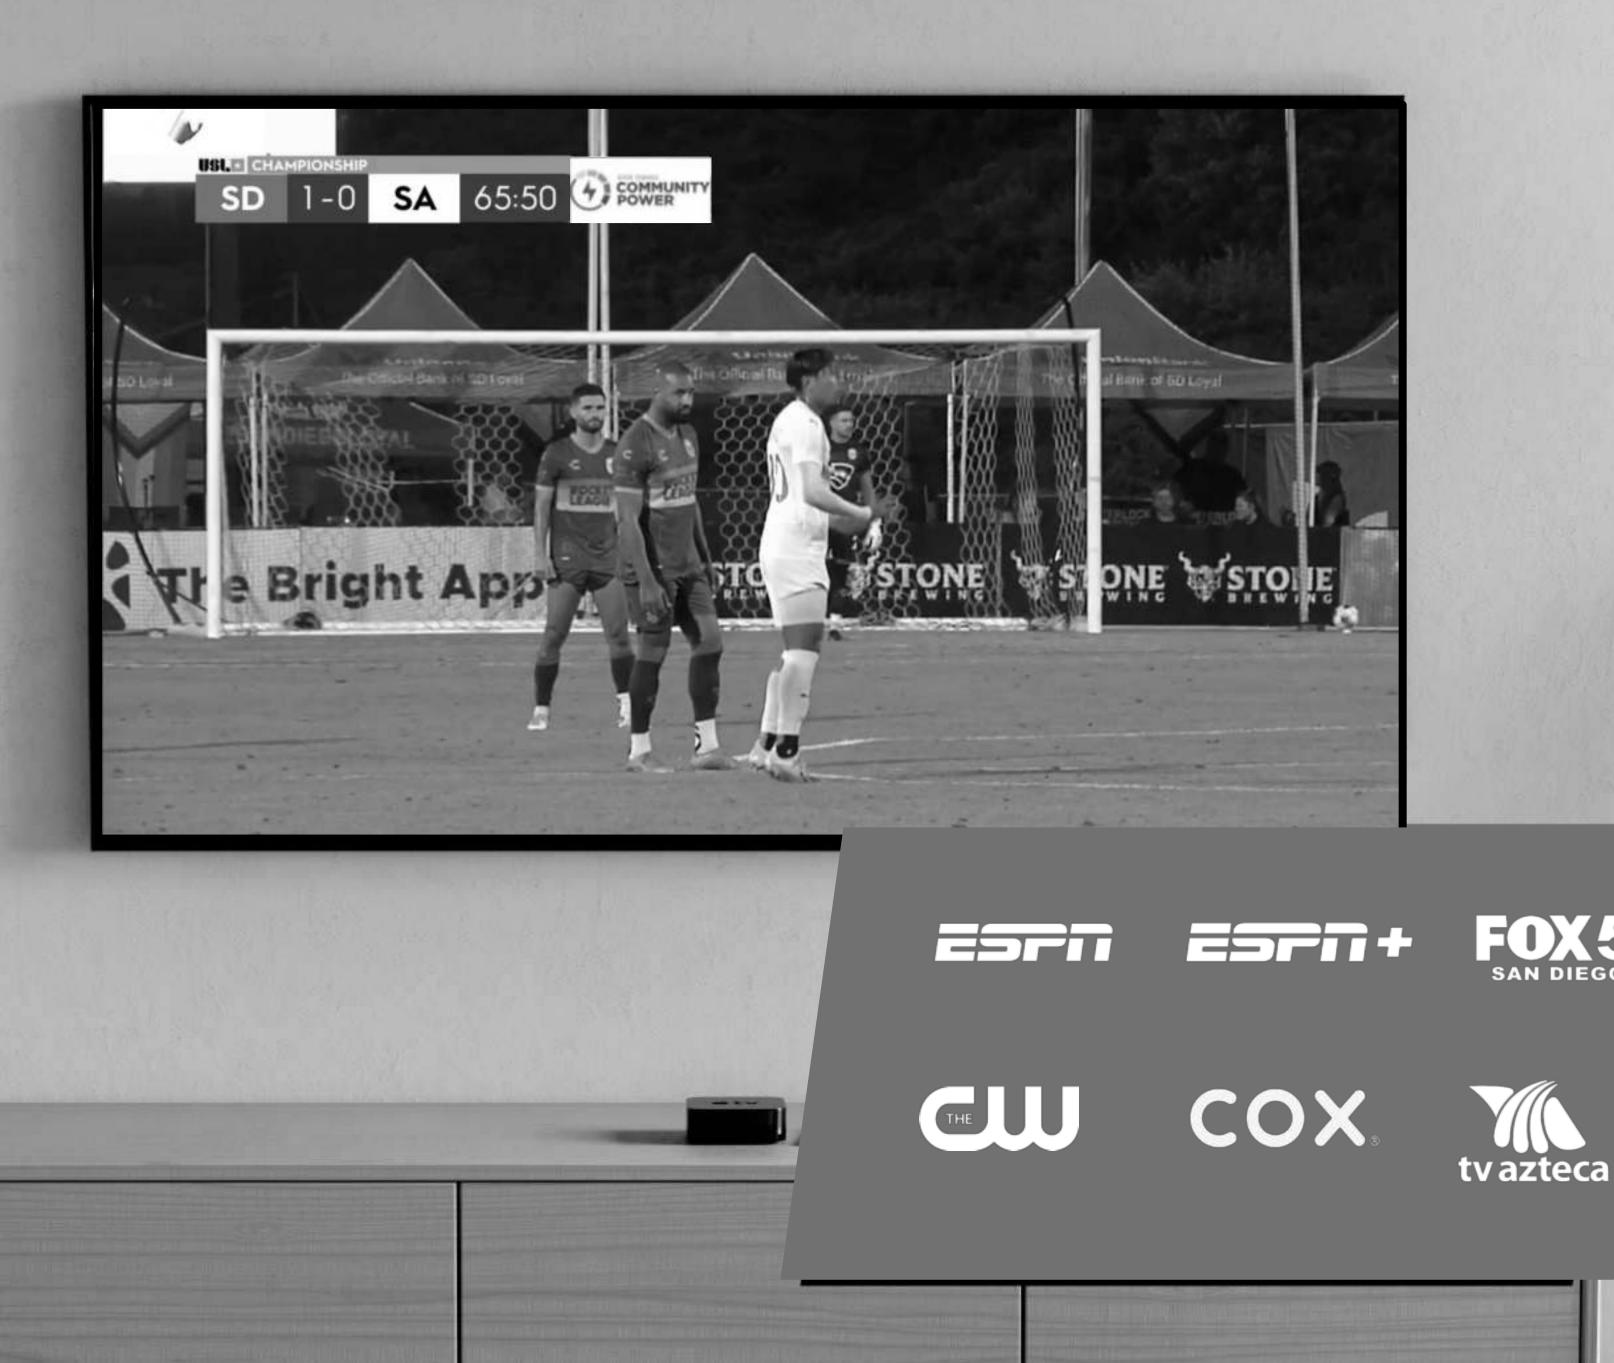

## BROADGAST EXPOSURE

- **SDCP** Corner Kicks, Clock Wrap, Commercial :30 spot
- Two National Broadcast Matches on ESPN
- ALL 2022 Matches Streamed on ESPN+
- Local English Broadcast through Fox, CW, COX
- Local Spanish Broadcast of ALL 2022 Matches through TV Azteca